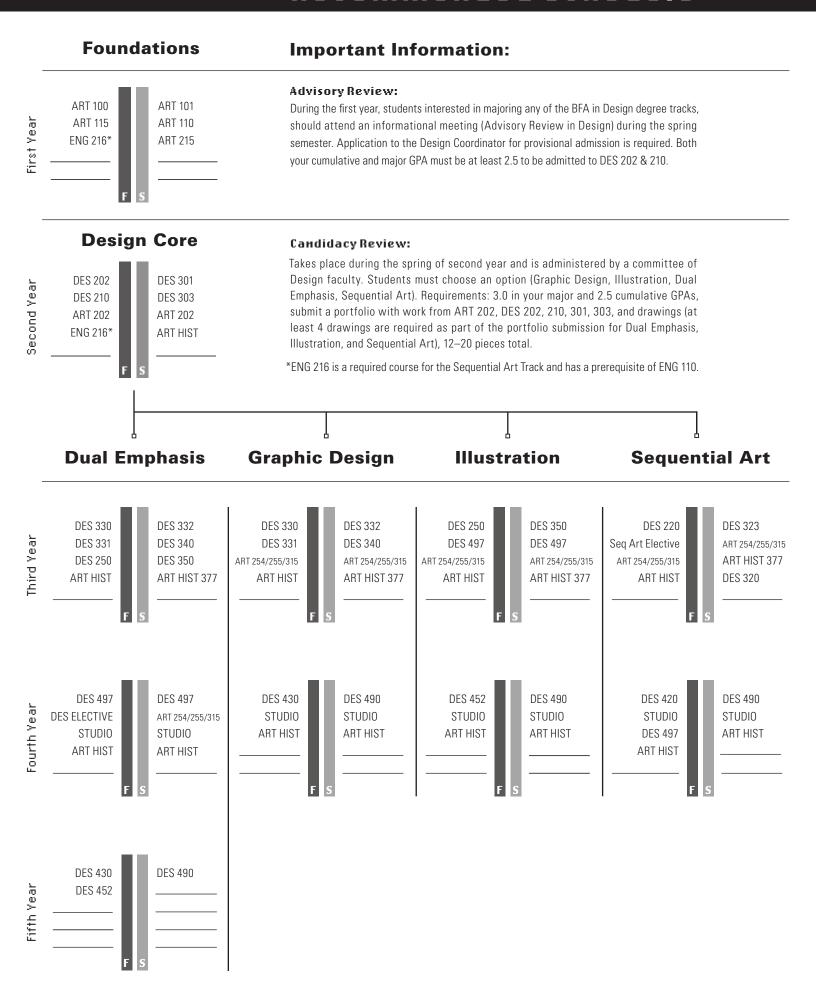

# Recommended Schedule

## Major Requirements (79-94 hours):

|     | Foundations (15hrs)                                                                                                                                                        | hrs    | course#   | semester |
|-----|----------------------------------------------------------------------------------------------------------------------------------------------------------------------------|--------|-----------|----------|
|     | Two Dimensional Design                                                                                                                                                     | 3      | ART 100   | <u>F</u> |
|     | Three Dimensional Design                                                                                                                                                   | 3      | ART 101   | <u>S</u> |
|     | Introduction to New Media                                                                                                                                                  | 3      | ART 110   | <u>F</u> |
|     | Drawing I                                                                                                                                                                  | 3      | ART 115   | <u>F</u> |
|     | Drawing II                                                                                                                                                                 | 3      | ART 215   | <u>S</u> |
|     | Design Core (15hrs)                                                                                                                                                        | hrs    | course#   | semester |
|     | Intermediate Design                                                                                                                                                        | 3      | ART 202   | <u>F</u> |
|     | Graphic Design Systems                                                                                                                                                     | 3      | DES 202   | <u>F</u> |
|     | Intro to Computer Graphic Design                                                                                                                                           | 3      | DES 210   | <u>F</u> |
|     | Graphic Production                                                                                                                                                         | 3      | DES 301   | <u>S</u> |
|     | Typography                                                                                                                                                                 | 3      | DES 303   | <u>S</u> |
|     | Studio Art (12hrs)                                                                                                                                                         | hrs    | course#   | semester |
|     | Painting                                                                                                                                                                   | 3      | ART 225   |          |
|     | Photography                                                                                                                                                                | 3      | ART 254 o | r 255    |
|     | Drawing III                                                                                                                                                                | 3      | ART 315   |          |
| 5 0 | Sculpture                                                                                                                                                                  | -<br>3 | ART 235   |          |
| one | Printmaking                                                                                                                                                                | _ 3    | ART 242   |          |
|     | Art History (15hrs)                                                                                                                                                        | hrs    | course#   | semester |
|     | History of Western Art I                                                                                                                                                   | 3      | ART 271   |          |
|     | History of Western Art II                                                                                                                                                  | 3      | ART 272   |          |
| و ا | Survey of Africa, Oceania, & Americas                                                                                                                                      | 3      | ART 273   |          |
| one | Survey of Asian Art                                                                                                                                                        | 3      | ART 274   |          |
|     | History of Graphic & Applied Design                                                                                                                                        | 3      | ART 377   | <u>S</u> |
|     | 300 or 400 level Art History course from:<br>ART 387, ART 471, ART 472, ART 475, ART 476,<br>ART 478, ART 480, ART 483, ART 484, ART 485,<br>ART 486, ART 487, or ART 496. | 3      |           |          |
|     | Practicum Capstone (4hrs)                                                                                                                                                  | hrs    | course#   | semester |
|     | Professional Design Practicum                                                                                                                                              | 4      | DES 490   |          |

#### Recommended Schedule on other side.

DES 499: Design Internship (1 credit) is offered upon demand with approval of Design Program Coordinator.

Before graduation, all baccalaureate degrees require a completion of 40 hours of upper level (300 or above) credit. Refer to your Degree Audit and speak with your advisor on how to best meet requirements, as effective academic advisement is a partnership with advisees sharing in the responsibility of their education.

### Classes offered only in the Fall:

DES 202, DES 210, DES 250, DES 330, DES 331, DES 420, DES 430, DES 450, DES 452, ENG 216.

#### Classes offered only in the Spring:

ART 377, DES 301, DES 303, DES 320, DES 332, DES 350, DES 377.

|    | C 1: D : (101 )                                                                                                                                                                                                                                                                                                                                                                                                                              |                                         |                                                                                                                                         |                                         |
|----|----------------------------------------------------------------------------------------------------------------------------------------------------------------------------------------------------------------------------------------------------------------------------------------------------------------------------------------------------------------------------------------------------------------------------------------------|-----------------------------------------|-----------------------------------------------------------------------------------------------------------------------------------------|-----------------------------------------|
|    | Graphic Design (18hrs)                                                                                                                                                                                                                                                                                                                                                                                                                       | hrs                                     | course#                                                                                                                                 | semeste                                 |
|    | Communication Design/Methodology                                                                                                                                                                                                                                                                                                                                                                                                             | 3                                       | DES 330                                                                                                                                 | <u>F</u>                                |
|    | Advanced Typography                                                                                                                                                                                                                                                                                                                                                                                                                          | 3                                       | DES 331                                                                                                                                 | <u>F</u>                                |
|    | Image Design                                                                                                                                                                                                                                                                                                                                                                                                                                 | 3                                       | DES 332                                                                                                                                 | <u>S</u>                                |
|    | Basic Web Design                                                                                                                                                                                                                                                                                                                                                                                                                             | 3                                       | DES 340                                                                                                                                 |                                         |
| г  | Advanced Graphic Design                                                                                                                                                                                                                                                                                                                                                                                                                      | _ 3                                     | DES 430                                                                                                                                 | <u>F</u>                                |
|    | Basic Media Design                                                                                                                                                                                                                                                                                                                                                                                                                           | 3                                       | DES 345                                                                                                                                 |                                         |
|    | Advanced Web Design                                                                                                                                                                                                                                                                                                                                                                                                                          | 3                                       | DES 440                                                                                                                                 |                                         |
|    | Special Topics                                                                                                                                                                                                                                                                                                                                                                                                                               | _ 3                                     | DES 497                                                                                                                                 |                                         |
|    | Illustration (18hrs)                                                                                                                                                                                                                                                                                                                                                                                                                         | hrs                                     | course#                                                                                                                                 | semeste                                 |
|    | Materials & Techniques for Illustration                                                                                                                                                                                                                                                                                                                                                                                                      | 3                                       | DES 250                                                                                                                                 | F                                       |
|    | Illustration                                                                                                                                                                                                                                                                                                                                                                                                                                 | 3                                       | DES 350                                                                                                                                 | <u>S</u>                                |
|    | Intermediate Illustration                                                                                                                                                                                                                                                                                                                                                                                                                    | 3                                       | DES 452                                                                                                                                 | <u>F</u>                                |
|    | Special Topics                                                                                                                                                                                                                                                                                                                                                                                                                               | 3                                       | DES 497                                                                                                                                 |                                         |
|    | Special Topics (may not repeat same topic)                                                                                                                                                                                                                                                                                                                                                                                                   | 3                                       | DES 497                                                                                                                                 |                                         |
|    | 3 hours of ART or DES Electives from:                                                                                                                                                                                                                                                                                                                                                                                                        | 3                                       |                                                                                                                                         |                                         |
|    | ART 230, ART 242, ART 243, ART 310, ART 410,<br>ART 315*, ART 316, ART 325, ART 354, ART 355,<br>ART 356, ART 357, ART 358, ART 359, ART 454                                                                                                                                                                                                                                                                                                 |                                         |                                                                                                                                         |                                         |
|    | DES 345, DES 497 (may not repeat same topic) *ART 315 and ART 242 cannot be counted both here and toward the Studio Art requirement, however                                                                                                                                                                                                                                                                                                 |                                         |                                                                                                                                         |                                         |
|    | ART 315 may be repeated.  Dual Emphasis (33hrs)                                                                                                                                                                                                                                                                                                                                                                                              |                                         |                                                                                                                                         |                                         |
|    |                                                                                                                                                                                                                                                                                                                                                                                                                                              | hrs                                     | course#                                                                                                                                 | semest                                  |
|    | Materials & Techniques for Illustration                                                                                                                                                                                                                                                                                                                                                                                                      | 3                                       | DES 250                                                                                                                                 | F                                       |
|    | •                                                                                                                                                                                                                                                                                                                                                                                                                                            |                                         |                                                                                                                                         |                                         |
|    | Communication Design/Methodology                                                                                                                                                                                                                                                                                                                                                                                                             | 3                                       | DES 250                                                                                                                                 | F                                       |
|    | Communication Design/Methodology<br>Advanced Typography                                                                                                                                                                                                                                                                                                                                                                                      | 3                                       | DES 250<br>DES 330                                                                                                                      | F<br>F                                  |
|    | Communication Design/Methodology<br>Advanced Typography<br>Image Design                                                                                                                                                                                                                                                                                                                                                                      | 3<br>3<br>3                             | DES 250<br>DES 330<br>DES 331<br>DES 332                                                                                                | <u>F</u><br><u>F</u>                    |
|    | Communication Design/Methodology<br>Advanced Typography<br>Image Design<br>Basic Web Design                                                                                                                                                                                                                                                                                                                                                  | 3<br>3<br>3<br>3                        | DES 250 DES 330 DES 331 DES 332 DES 340                                                                                                 | F<br>F<br>F<br>S                        |
|    | Communication Design/Methodology Advanced Typography Image Design Basic Web Design Illustration                                                                                                                                                                                                                                                                                                                                              | 3<br>3<br>3<br>3                        | DES 250 DES 330 DES 331 DES 332 DES 340 DES 350                                                                                         | F<br>F<br>S<br>S                        |
|    | Communication Design/Methodology Advanced Typography Image Design Basic Web Design Illustration Advanced Graphic Design                                                                                                                                                                                                                                                                                                                      | 3<br>3<br>3<br>3<br>3                   | DES 250 DES 330 DES 331 DES 332 DES 340 DES 350 DES 430                                                                                 | F<br>F<br>S<br>S<br>S                   |
|    | Communication Design/Methodology Advanced Typography Image Design Basic Web Design Illustration Advanced Graphic Design Intermediate Illustration                                                                                                                                                                                                                                                                                            | 3<br>3<br>3<br>3<br>3<br>3<br>3         | DES 250 DES 330 DES 331 DES 332 DES 340 DES 350 DES 430 DES 452                                                                         | F<br>F<br>S<br>S<br>S                   |
|    | Communication Design/Methodology Advanced Typography Image Design Basic Web Design Illustration Advanced Graphic Design Intermediate Illustration Special Topics                                                                                                                                                                                                                                                                             | 3<br>3<br>3<br>3<br>3<br>3<br>3         | DES 250 DES 330 DES 331 DES 332 DES 340 DES 350 DES 430 DES 452 DES 497                                                                 | F<br>F<br>S<br>S<br>S                   |
| !! | Communication Design/Methodology Advanced Typography Image Design Basic Web Design Illustration Advanced Graphic Design Intermediate Illustration Special Topics Special Topics (may not repeat same topic)                                                                                                                                                                                                                                  | 3<br>3<br>3<br>3<br>3<br>3<br>3<br>3    | DES 250 DES 330 DES 331 DES 332 DES 340 DES 350 DES 430 DES 452 DES 497                                                                 | F<br>F<br>S<br>S<br>S                   |
|    | Communication Design/Methodology Advanced Typography Image Design Basic Web Design Illustration Advanced Graphic Design Intermediate Illustration Special Topics Special Topics (may not repeat same topic) Basic Media Design                                                                                                                                                                                                               | 3 3 3 3 3 3 3 3 3 3 3 3 3 3 3 3 3 3 3   | DES 250 DES 330 DES 331 DES 332 DES 340 DES 350 DES 430 DES 452 DES 497 DES 497 DES 345                                                 | F<br>F<br>S<br>S<br>S<br>F<br>F         |
|    | Communication Design/Methodology Advanced Typography Image Design Basic Web Design Illustration Advanced Graphic Design Intermediate Illustration Special Topics Special Topics (may not repeat same topic)                                                                                                                                                                                                                                  | 3<br>3<br>3<br>3<br>3<br>3<br>3<br>3    | DES 250 DES 330 DES 331 DES 332 DES 340 DES 350 DES 430 DES 452 DES 497                                                                 | F<br>F<br>S<br>S<br>S<br>F<br>F         |
|    | Communication Design/Methodology Advanced Typography Image Design Basic Web Design Illustration Advanced Graphic Design Intermediate Illustration Special Topics Special Topics (may not repeat same topic) Basic Media Design Advanced Web Design Special Topics (may not repeat same topic)                                                                                                                                                | 3 3 3 3 3 3 3 3 3 3 3 3 3 3 3 3 3 3 3 3 | DES 250 DES 330 DES 331 DES 332 DES 340 DES 350 DES 430 DES 452 DES 497 DES 497 DES 345 DES 345 DES 440 DES 497                         | F<br>F<br>S<br>S<br>S<br>F<br>F         |
|    | Communication Design/Methodology Advanced Typography Image Design Basic Web Design Illustration Advanced Graphic Design Intermediate Illustration Special Topics Special Topics (may not repeat same topic) Basic Media Design Advanced Web Design Special Topics (may not repeat same topic)  Sequential Art (18hrs)  Course Hame                                                                                                           | 3 3 3 3 3 3 3 3 3 3 3 3 3 3 3 3 3 3 3   | DES 250 DES 330 DES 331 DES 332 DES 340 DES 350 DES 430 DES 452 DES 497 DES 497 DES 345 DES 440 DES 497                                 | F<br>F<br>S<br>S<br>F<br>F              |
|    | Communication Design/Methodology Advanced Typography Image Design Basic Web Design Illustration Advanced Graphic Design Intermediate Illustration Special Topics Special Topics (may not repeat same topic) Basic Media Design Advanced Web Design Special Topics (may not repeat same topic)  Sequential Art (18hrs)  Course Name Introduction to the Graphic Novel                                                                         | 3 3 3 3 3 3 3 3 3 3 3 3 3 3 3 3 3 3 3   | DES 250 DES 330 DES 331 DES 332 DES 340 DES 350 DES 430 DES 452 DES 497 DES 497 DES 345 DES 440 DES 497                                 | F F S S S F F F S S S S F F F S S S S S |
|    | Communication Design/Methodology Advanced Typography Image Design Basic Web Design Illustration Advanced Graphic Design Intermediate Illustration Special Topics Special Topics (may not repeat same topic) Basic Media Design Advanced Web Design Special Topics (may not repeat same topic)  Sequential Art (18hrs)  Course name Introduction to the Graphic Novel Sequential Art                                                          | 3 3 3 3 3 3 3 3 3 3 3 3 3 3 3 3 3 3 3   | DES 250 DES 330 DES 331 DES 340 DES 350 DES 430 DES 452 DES 497 DES 497 DES 497 DES 345 DES 440 DES 497                                 | F<br>F<br>S<br>S<br>S<br>F<br>F<br>F    |
|    | Communication Design/Methodology Advanced Typography Image Design Basic Web Design Illustration Advanced Graphic Design Intermediate Illustration Special Topics Special Topics (may not repeat same topic) Basic Media Design Advanced Web Design Special Topics (may not repeat same topic)  Sequential Art (18hrs)  Course Name Introduction to the Graphic Novel Sequential Art Intermediate Sequential Art                              | 3 3 3 3 3 3 3 3 3 3 3 3 3 3 3 3 3 3 3   | DES 250 DES 330 DES 331 DES 340 DES 350 DES 430 DES 452 DES 497 DES 497 DES 345 DES 440 DES 497 ES 497 DES 220 DES 320                  | F F S S S F F F S semest                |
|    | Communication Design/Methodology Advanced Typography Image Design Basic Web Design Illustration Advanced Graphic Design Intermediate Illustration Special Topics Special Topics (may not repeat same topic) Basic Media Design Advanced Web Design Special Topics (may not repeat same topic)  Sequential Art (18hrs)  Course Hame Introduction to the Graphic Novel Sequential Art Intermediate Sequential Art Literature of Sequential Art | 3 3 3 3 3 3 3 3 3 3 3 3 3 3 3 3 3 3 3   | DES 250 DES 330 DES 331 DES 332 DES 340 DES 350 DES 430 DES 452 DES 497 DES 497 DES 345 DES 440 DES 497 ENG 216 DES 220 DES 320 DES 323 | F F S S S F F F S S S S F F S S S S S S |
|    | Communication Design/Methodology Advanced Typography Image Design Basic Web Design Illustration Advanced Graphic Design Intermediate Illustration Special Topics Special Topics (may not repeat same topic) Basic Media Design Advanced Web Design Special Topics (may not repeat same topic)  Sequential Art (18hrs)  Course Name Introduction to the Graphic Novel Sequential Art Intermediate Sequential Art                              | 3 3 3 3 3 3 3 3 3 3 3 3 3 3 3 3 3 3 3   | DES 250 DES 330 DES 331 DES 340 DES 350 DES 430 DES 452 DES 497 DES 497 DES 345 DES 440 DES 497 ES 497 DES 220 DES 320                  | F F S S S F F F S S S S F F F S S S S S |